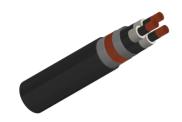

#### **CABLE CONSTRUCTION**

Conductor: Class 2 stranded plain copper conductor to BS EN 60228:2005(previously BS6360)

Conductor Screen: Semi-conducting material

Insulation: XLPE

Insulation Screen: Semi-conducting material

Metallic Screen: Copper wire screen

Filler: PETP (Polyethylene Terephthalate) fibres

Separator: Binding tape

Sheath: PE