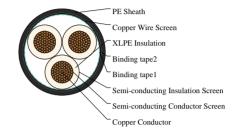

#### **CABLE CONSTRUCTION**

Conductor: Class 2 stranded plain copper conductor to BS EN 60228:2005(previously BS6360)

Conductor Screen: Semi-conducting material

Insulation: XLPE

Insulation Screen: Semi-conducting material

Metallic Screen: Copper wire screen

Filler: PETP (Polyethylene Terephthalate) fibres

Separator: Binding tape

Sheath: PE